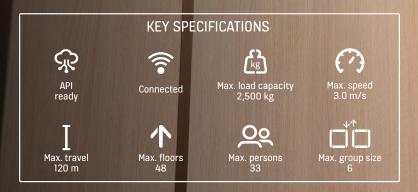

### FUTURE-PROOF YOUR BUILDING WITH BUILT-IN CONNECTIVITY

The KONE MonoSpace® DX takes our market-leading eco-efficient elevators and adds connectivity to make them smarter – optimizing goods and people flow, and increasing operational efficiency.

With built-in connectivity and KONE application programming interfaces (APIs) you can make your elevator smarter and more desirable with new people flow solutions and value-adding services from KONE and our partners. By installing a connected elevator you can both optimize people flow and operational efficiency and make sure your property is ready to take advantage of future smart-building technologies.